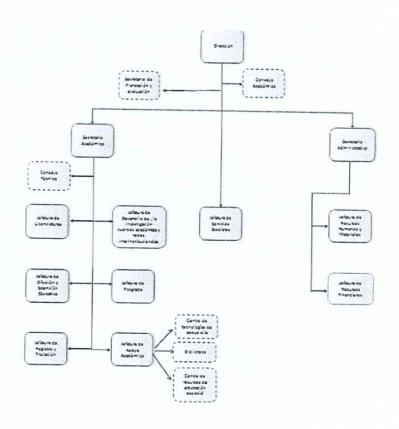

argo de la Secretaría Administrativa, a través de los Departamentos de Seguimiento y Evaluación, de Recursos Humanos y Materiales y de Recursos Financieros.







#### d) Régimen Jurídico

El Instituto cuenta con dos órganos colegiados, El Consejo Académico que se encarga de vigilar que el proceso y desarrollo de las actividades académicas del plantel se realicen de acuerdo con los propósitos y objetivos institucionales y con las normas que la rigen; y el Consejo técnico, cuyo objetivo es promover, evaluar, supervisar y emitir sobre proyectos de planes y programas de estudio, iniciativas de organización, funcionamiento y operación.

#### e) Consideraciones fiscales del ente

Revelar el tipo de contribuciones que este obligado a pagar o retener.

#### f) Estructura Organizacional básica:



#### g) Fideicomisos, mandatos y análogos. - NO APLICA





#### 4. BASES DE PREPRACIÓN DE LOS ESTADOS FINANCIEROS

#### a) Si se ha observado la normatividad emitida por CONAC

Los estados financieros que se presentan en este documento han sido preparados con apego a las disposiciones establecidas en la Ley General de Contabilidad Gubernamental y con sujeción a la normatividad y lineamientos emitidos por el CONAC.

#### b) Normatividad Aplicada

La elaboración de los estados contables y presupuestarios se han realizados en base a las normas y metodología prevista en el apartado de Estados Financieros de Manual de Contabilidad Gubernamental, utilizando el costo presente como método de valuación de los activos, así mismo, en el registro de las operaciones y en la emisión de información fi